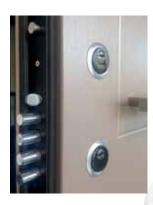

# Multifunction master-key system

 Double-lock with double cylinder and double defender system MK-system (master key + service key)