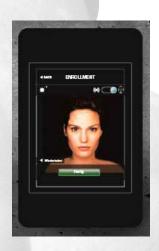

### FACE

- Automatic Motorized Opening / Closing
- Audio/Video VOIP intercom
- Access system through an advanced 3D face recognition system
- Access system through a touch screen keypad
- Access system through an RFID-card
- IP65-waterproof daylight visible screen