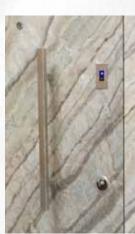

#### PROXY

- Automatic Motorized Opening / Closing
- Access system through proximity sensor
- Master and service transponder option
- Optional battery-power

### HIDDEN PROXY

- Motorized Automatic Opening / Closing
- Access system through a hidden proximity sensor
  - Master and service transponder option
    - Optional battery-power

#### TAG

- Automatic Motorized Opening / Closing
- System of access through a proximity sensor or code
- Master and service code option
- Optional battery-power