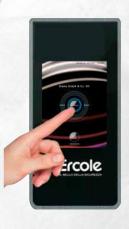

### SMART

- Automatic Motorized Opening / Closing
  Audio/Video VOIP intercom
- Access system through a touch screen keypad
  - Access system through an RFID-card
  - IP65-waterproof daylight visible screen