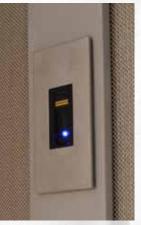

### **BIOLOCK**

- Automatic Motorized Opening / Closing
- Fingerprint scanner access system
- Master and service fingerprint option