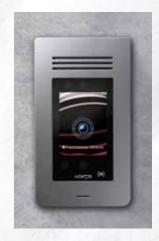

### SMART

- Automatic Motorized Opening / Closing
  Audio/Video VOIP intercom
- Access system through a touch screen keypad
  - Access system through an RFID-card
  - IP65-waterproof daylight visible screen

### FACE

- Automatic Motorized Opening / Closing
- Audio/Video VOIP intercom
- Access system through an advanced 3D face recognition system
- Access system through a touch screen keypad
- Access system through an RFID-card
- IP65-waterproof daylight visible screen