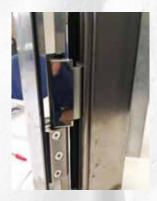

# Hidden hinges

- Special high-capacity hinges with opening amortization and blocking system
- Opening angle: 95°
- Possibility to create an "invisible" or "flush" door effect