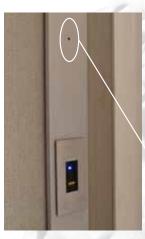

### **BIOLOCK**

- Automatic Motorized Opening / Closing
- Fingerprint scanner access system
- Master and service fingerprint option