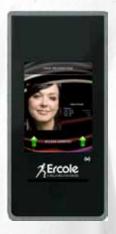

### FACE

- Automatic Motorized Opening / Closing
- Audio/Video VOIP intercom
- Access system through an advanced 3D face recognition system
- Access system through a touch screen keypad
- Access system through an RFID-card
- IP65-waterproof daylight visible screen