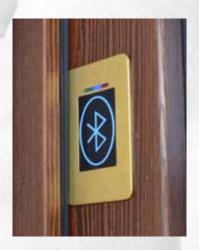

### BLUETOOTH

 Automatic Motorized Opening / Closing
 System of access through a BLUETOOTH-device