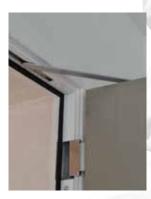

# Hidden hinges

- Special high-capacity hinges with opening amortization and blocking system
- Opening angle: 95°
- Possibility to create an "invisible" or "flush" door effect