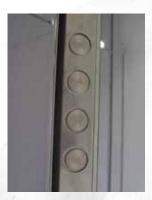

# HCS (Holes closing system)

- An automatic system of all frame holes closing
- Anti-dust and anti-insects protection guaranteed