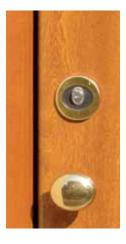

## VISION

- Micro digital video spy-hole installed into the panel
- Colour LCD screen 6,4" installed on the panel or elsewhere